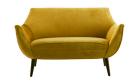

# I FANDRO SETTEE

8163 H: 33.5 IN, W: 53 IN, D: 33 IN Marigold Velvet Contract Suitable As Is Inspired by mid-century modern design, this settee provides a curvaceous design with its swooping arms and mid-rise back. Covered in marigold velvet, a tight seat and back combine with an extended U-shaped profile. Tapered wood legs finished in dark walnut are angled outward to complete the look. Fabric and finish will vary.

### APPEARANCE

Material Velvet, Wood

Finish Dark Walnut, Marigold

Finish Will Vary true Top Coat/Sealant false