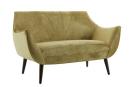

# I FANDRO SETTEE

8163 H: 33.5 IN, W: 53 IN, D: 33 IN Marigold Velvet Contract Suitable As Is Inspired by mid-century modern design, this settee provides a curvaceous design with its swooping arms and mid-rise back. Covered in marigold velvet, a tight seat and back combine with an extended U-shaped profile. Tapered wood legs finished in dark walnut are angled outward to complete the look. Fabric and finish will vary.

### APPEARANCE

Material Velvet, Wood

Finish Dark Walnut, Marigold

Finish Will Vary true Top Coat/Sealant false