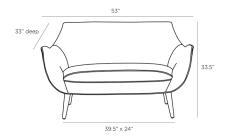

# I FANDRO SETTEE

8163 H: 33.5 IN, W: 53 IN, D: 33 IN Marigold Velvet Contract Suitable As Is Inspired by mid-century modern design, this settee provides a curvaceous design with its swooping arms and mid-rise back. Covered in marigold velvet, a tight seat and back combine with an extended U-shaped profile. Tapered wood legs finished in dark walnut are angled outward to complete the look. Fabric and finish will vary.

## DIMENSIONS

Arm H: 24.5 IN, W: 3.5 IN, D: 19 IN

Foot Print W: 39.5 IN, D: 24 IN

Leg H: 8.5 IN Seat Back Height 16.5 IN

Seat W: 41 IN, D: 22 IN

Seat Height 18 IN

Seat W: 41 IN, D: 22 IN